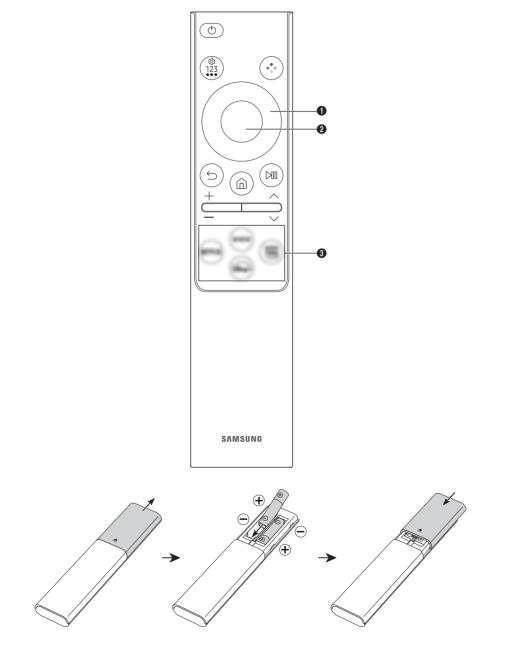

## About the Buttons on the Remote Control

۲

۲

ENG

۲

| Button                                                                  | Description                                                                                                                                                                                                                                                                                                                                                                                                                                                                                                                                                                              |
|-------------------------------------------------------------------------|------------------------------------------------------------------------------------------------------------------------------------------------------------------------------------------------------------------------------------------------------------------------------------------------------------------------------------------------------------------------------------------------------------------------------------------------------------------------------------------------------------------------------------------------------------------------------------------|
| (Power)                                                                 | Press to turn the TV on or off.                                                                                                                                                                                                                                                                                                                                                                                                                                                                                                                                                          |
| (Settings / Number<br>/ Option button)                                  | <ul> <li>You can access Setting menu / virtual numeric pad / Option pad / SmartThings directly.</li> <li>Accessing the SmartThings app using this button may not be supported, depending on the model.</li> <li>Use this button to access additional options that are specific to the feature in use.</li> <li>Press to bring up the virtual numeric pad on the screen. Use the numeric keypad to enter numeric values. Select numbers and then select <b>Done</b> or <b>Enter Number</b> to enter a numeric value. Use to change the channel, enter a PIN, ZIP code and etc.</li> </ul> |
| (Colour button)                                                         | When pressed, coloured buttons appear on the screen. Use this button to access additional options that are specific to the feature in use.                                                                                                                                                                                                                                                                                                                                                                                                                                               |
| <ul> <li>Directional button</li> <li>(up, down, left, right)</li> </ul> | Moves the focus and changes the values seen on the TV's menu.                                                                                                                                                                                                                                                                                                                                                                                                                                                                                                                            |
| 2 Select                                                                | Selects or runs a focused item. When pressed while you are watching a broadcast programme, detailed programme information appears.                                                                                                                                                                                                                                                                                                                                                                                                                                                       |
| (Return)                                                                | Press to return to the previous menu. When pressed for 1 second or more, the running function is terminated. When pressed while you are watching a programme, the previous channel appears.                                                                                                                                                                                                                                                                                                                                                                                              |
| (Smart Hub)                                                             | Press to switch to the Home Screen.                                                                                                                                                                                                                                                                                                                                                                                                                                                                                                                                                      |
| (Play/pause)                                                            | When pressed, the playback controls appear. Using these controls, you can control the media content that is playing.                                                                                                                                                                                                                                                                                                                                                                                                                                                                     |
| +/—(Volume)                                                             | Move the button up or down to adjust the volume. To mute the sound, press the button.<br>When pressed for 2 seconds or more, the <b>Accessibility Shortcuts</b> appears.                                                                                                                                                                                                                                                                                                                                                                                                                 |
| ∧ / ∨ (Channel)                                                         | Move the button up or down to change the channel. To see the Guide or Channel List screen, press the button. (The Guide or Channel List screen appears depending on the geographical area.) <ul> <li>When pressed for 1 second or more, the Channel List screen appears.</li> </ul>                                                                                                                                                                                                                                                                                                      |
| 3 Launch app button                                                     | <ul> <li>Press each button to run its function. (These buttons may vary depending on the geographical area.)</li> <li>Available apps may differ depending on the geographical area or contents provider.</li> </ul>                                                                                                                                                                                                                                                                                                                                                                      |

( )

•

- The images, buttons, and functions of the remote control may differ with the model or geographical area.

 If you use the remote control that comes with your TV to control another TV, some functions may not operate normally.